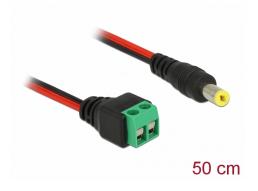

# Delock Cable DC 5.5 x 2.1 mm male to Terminal Block 2 pin 50 cm

#### **Description**

This terminal block cable by Delock can be used to connect bare wires. Thus the cable is not only convenient for special industry applications, but also for the hobby area, e.g. railway modelling. Various devices with a suitable DC power connector can be connected to the cable and are supplied with power individually (depending on the requirements of the device).

#### **Specification**

- Connectors:
  - 1 x DC 5.5 x 2.1 mm male
  - 1 x 2 pin terminal block
- · Positive pole inside, negative pole outside
- DC pin length: ca. 11 mm
- Pitch: 5.00 mm
- Length without connectors: ca. 50 cm