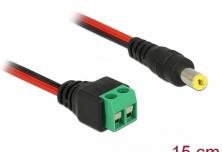

# Delock Cable DC 5.5 x 2.1 mm male to Terminal Block 2 pin 15 cm

#### Description

This terminal block cable by Delock can be used to connect bare wires. Thus the cable is not only convenient for special industry applications, but also for the hobby area, e.g. railway modelling. Various devices with a suitable DC power connector can be connected to the cable and are supplied with power individually (depending on the requirements of the device).

### **Specification**

- Connectors:
  - 1 x DC 5.5 x 2.1 mm male
  - 1 x 2 pin terminal block
- Positive pole inside, negative pole outside
- DC pin length: ca. 11 mm
- Pitch: 5.00 mm
- Length without connectors: ca. 15 cm

#### Interface

| connector:   | 1 x DC 5.5 x 2.1 mm male |
|--------------|--------------------------|
| Connector 1: | 1 x 2 pin terminal block |

## **Physical characteristics**

| Pitch distance: | 5 mm  |
|-----------------|-------|
| Cable length:   | 15 cm |