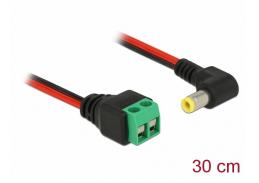

# Delock Cable DC 5.5 x 2.5 mm male to Terminal Block 2 pin 30 cm angled

### Description

This terminal block cable by Delock can be used to connect bare wires. Thus the cable is not only convenient for special industry applications, but also for the hobby area, e.g. railway modelling. Various devices with a suitable DC power connector can be connected to the cable and are supplied with power individually (depending on the requirements of the device).

### **Specification**

- Connectors:
  - 1 x DC 5.5 x 2.5 mm male angled
  - 1 x 2 pin terminal block
- · Positive pole inside, negative pole outside
- DC pin length: ca. 11 mm
- Pitch: 5.00 mm
- Length without connectors: ca. 30 cm