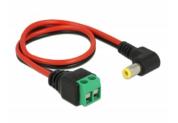

# Delock Cable DC 5.5 x 2.5 mm male to Terminal Block 2 pin 30 cm angled

### Description

This terminal block cable by Delock can be used to connect bare wires. Thus the cable is not only convenient for special industry applications, but also for the hobby area, e.g. railway modelling. Various devices with a suitable DC power connector can be connected to the cable and are supplied with power individually (depending on the requirements of the device).

### **Specification**

- Connectors:
  - 1 x DC 5.5 x 2.5 mm male angled
  - 1 x 2 pin terminal block
- · Positive pole inside, negative pole outside
- DC pin length: ca. 11 mm
- Pitch: 5.00 mm
- Length without connectors: ca. 30 cm