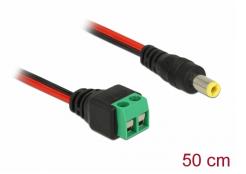

# Delock Cable DC 5.5 x 2.5 mm male to Terminal Block 2 pin 50 cm

## Description

This terminal block cable by Delock can be used to connect bare wires. Thus the cable is not only convenient for special industry applications, but also for the hobby area, e.g. railway modelling. Various devices with a suitable DC power connector can be connected to the cable and are supplied with power individually (depending on the requirements of the device).

# Specification

- Connectors:
  - 1 x DC 5.5 x 2.5 mm male
  - 1 x 2 pin terminal block
- Positive pole inside, negative pole outside
- DC pin length: ca. 11 mm
- Pitch: 5.00 mm
- Length without connectors: ca. 50 cm