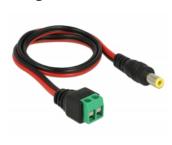

# Delock Cable DC 5.5 x 2.5 mm male to Terminal Block 2 pin 50 cm

## Description

This terminal block cable by Delock can be used to connect bare wires. Thus the cable is not only convenient for special industry applications, but also for the hobby area, e.g. railway modelling. Various devices with a suitable DC power connector can be connected to the cable and are supplied with power individually (depending on the requirements of the device).

# Specification

- Connectors:
  - 1 x DC 5.5 x 2.5 mm male
  - 1 x 2 pin terminal block
- Positive pole inside, negative pole outside
- DC pin length: ca. 11 mm
- Pitch: 5.00 mm
- Length without connectors: ca. 50 cm