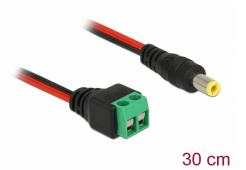

# Delock Cable DC 5.5 x 2.5 mm male to Terminal Block 2 pin 30 cm

#### Description

This terminal block cable by Delock can be used to connect bare wires. Thus the cable is not only convenient for special industry applications, but also for the hobby area, e.g. railway modelling. Various devices with a suitable DC power connector can be connected to the cable and are supplied with power individually (depending on the requirements of the device).

### Specification

- Connectors:
  - 1 x DC 5.5 x 2.5 mm male
  - 1 x 2 pin terminal block
- Positive pole inside, negative pole outside
- DC pin length: ca. 11 mm
- Pitch: 5.00 mm
- Length without connectors: ca. 30 cm