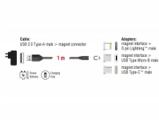

#### **Specification**

Connectors:

Cable: USB 2.0 Type-A male > magnet connector
Adapters: magnet interface > 8 pin Lightning™ male
magnet interface > USB Type Micro-B male
magnet interface > USB Type-C™ male

## **Package content**

- Magnetic USB charging cable
- 3 x magnetic adapters