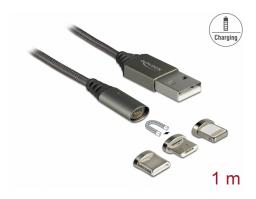

# Delock Magnetic USB Charging Cable Set for 8 Pin / Micro USB / USB Type-C™ anthracite 1 m

#### **Description**

This USB charging cable by Delock stands out due to its magnet technology und enables an easy and quick connecting and disconnecting between a device and the power source. By using one of the three included magnet adapter different mobile devices, tablets etc. can be charged either via 8 pin, Micro USB-B or USB Type-CTM interface. The adapters are designed to remain inside the port of the device. Thus it can avoid the deterioration of the interface and also act as dust protection. The USB charging cable can immediately connect to the device with its round magnetic connector. The cable is due to the robust textile shielding and metal housing on both cable ends, very sturdy and durable.

#### **Specification**

Connectors:

Cable: USB 2.0 Type-A male > magnet connector
Adapters: magnet interface > 8 pin Lightning™ male
magnet interface > USB Type Micro-B male
magnet interface > USB Type-C™ male

## **Package content**

- Magnetic USB charging cable
- 3 x magnetic adapters