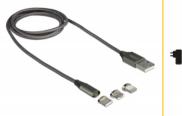

# Delock Magnetic USB Charging Cable Set for 8 Pin / Micro USB / USB Type-C™ anthracite 1 m

#### **Description**

This USB charging cable by Delock stands out due to its magnet technology und enables an easy and quick connecting and disconnecting between a device and the power source. By using one of the three included magnet adapter different mobile devices, tablets etc. can be charged either via 8 pin, Micro USB-B or USB Type-CTM interface. The adapters are designed to remain inside the port of the device. Thus it can avoid the deterioration of the interface and also act as dust protection. The USB charging cable can immediately connect to the device with its round magnetic connector. The cable is due to the robust textile shielding and metal housing on both cable ends, very sturdy and durable.

#### **Specification**

Connectors:

Cable: USB 2.0 Type-A male > magnet connector
Adapters: magnet interface > 8 pin Lightning™ male
magnet interface > USB Type Micro-B male
magnet interface > USB Type-C™ male

## **Package content**

- Magnetic USB charging cable
- 3 x magnetic adapters