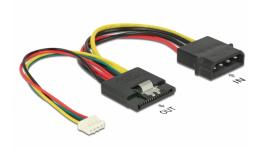

# Delock Cable Power SATA 15 pin receptacle > Molex 4 pin male + 4 pin power female

#### **Description**

This power cable by Delock converts the Molex 4 pin interface into a SATA 15 pin interface, in order to supply power to a SATA HDD. Furthermore the additional 4 pin connector can be used as connection e.g. for LED signal.

#### **Specification**

- Connectors:
  - 1 x SATA 15 pin receptacle >
  - 1 x Molex 4 pin male
  - 1 x 4 pin (5 V), Pitch 2.0 mm
- Cable gauge: 18 AWG / 26 AWG
- Power connector for SATA HDD
- Length incl. connectors (L): ca. 15 cm

#### Interface

| connector:   | 1 x SATA 15 pin receptacle     |
|--------------|--------------------------------|
| Connector 1: | 1 x 4 pin power connector male |
| Connector 2: | 1 x Molex 4 pin male           |