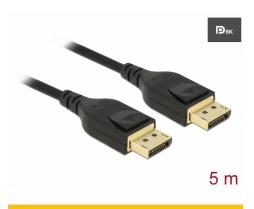

# Delock DisplayPort cable 8K 60 Hz 5 m DP 8K certified

#### Description

This certified DisplayPort cable by Delock is used to connect devices with a DisplayPort interface, such as monitors, beamers or televisions, to a PC or laptop. Supporting a maximum bandwidth of 32.4 Gb/s, content can be displayed in 8K Ultra HD (7680 x 4320 @ 60 Hz) resp. 5K (5120 x 2880 @ 120 Hz) and 4K Ultra HD (3840 x 2160 @ 240 Hz) resolution. The high-quality, triple-shielded cable also significantly improves the quality of audio transmissions with a sampling rate of up to 1536 kHz.

(depending on the system and the connected hardware)

- Supports Display Stream Compression 1.2 (DSC)
- Supports HDR
- Supports HDCP 1.4 and 2.2
- Supports HBR3 (8.1 Gb/s) data rate
- Up to 32 audio channels for speakers
- Up to 1536 kHz audio sampling rate
- Supports colour sampling in 4:4:4, 4:2:2 and 4:2:0 format
- · Colour: black
- Length incl. connectors (L): ca. 5 m