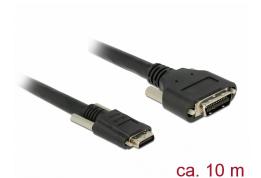

# Delock Cable Camera Link MDR plug > SDR plug PoCL 10 m black

#### **Specification**

- Connectors:
  - 1 x MDR 26 pin plug with screws >
  - 1 x Honda SDR 26 pin plug with screws
- Screw type:
  - MDR plug #4-40 UNC
  - SDR plug M2-0.4-6g
- Screw distance:
  - MDR plug ca. 31.5 mm
  - SDR plug ca. 19.5 mm
- Camera Link 1.2 specification
- Supports Power over Camera Link (PoCL)
- · Voltage: 12 V
- Cable gauge:
  - 28 AWG data line
  - 24 AWG power line
- Cable diameter: ca. 9.5 mm
- Copper conductor
- Gold-plated connectors
- Data transfer rate up to:

Base Configuration 2.04 Gb/s Medium Configuration 4.08 Gb/s Full Configuration 5.44 Gb/s

- Colour: black
- Length incl. connectors (L): ca. 10 m