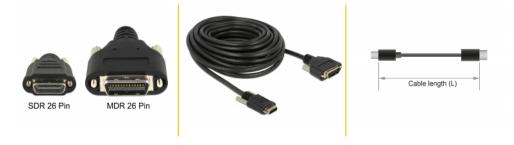

#### **Specification**

- Connectors:
  - 1 x MDR 26 pin plug with screws >
  - 1 x Honda SDR 26 pin plug with screws
- Screw type:
  - MDR plug #4-40 UNC
  - SDR plug M2-0.4-6g
- Screw distance:
  - MDR plug ca. 31.5 mm
  - SDR plug ca. 19.5 mm
- Camera Link 1.2 specification
- Supports Power over Camera Link (PoCL)
- · Voltage: 12 V
- Cable gauge:
  - 28 AWG data line
  - 24 AWG power line
- Cable diameter: ca. 9.5 mm
- Copper conductor
- Gold-plated connectors
- Data transfer rate up to:

### Interface

| Connector 1: | 1 x MDR 26 Pin Stecker mit Schrauben  |
|--------------|---------------------------------------|
| Connector 2: | 1 x Honda SDR 26 pin plug with screws |