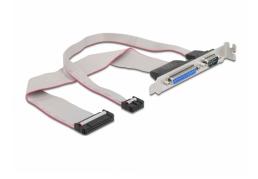

#### **Description**

This Delock slot bracket can be installed into a standard PC slot. This gives you the opportunity to lead out the serial and parallel ports from internal pin header to D-Sub types.

#### **Specification**

- Connector:
  - external:
  - 1 x Parallel DB25 female
  - 1 x Serial DB9 male
  - internal:
  - 1 x 25 pin Parallel pin header female
  - 1 x 9 pin Serial pin header female
- · Assignment: Serial twisted
- Slot bracket for installation into PC slot
- Cable length: ca. 30 cm