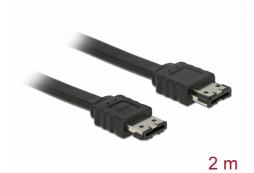

# Delock Cable eSATA 3 Gb/s receptacle > eSATA receptacle 2 m black

#### **Specification**

- Connectors:
  - 1 x eSATA 3 Gb/s 7 pin receptacle >
  - 1 x eSATA 3 Gb/s 7 pin receptacle
- Data transfer rate up to 3 Gb/s
- Cable gauge: 26 AWG
- · Colour: black
- Length incl. connectors (L): ca. 2 m