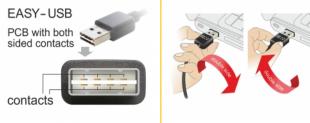

## Description

This cable by Delock with EASY-USB male can be plugged into the USB-A female port in both directions. Thus the male port can be used both-sided and make the plug in easily.