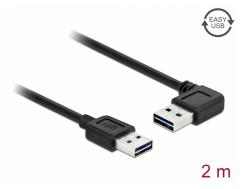

# Delock Cable EASY-USB 2.0 Type-A male > EASY-USB 2.0 Type-A male angled left / right 2 m

# **Specification**

- Connectors:
  1 x USB 2.0 Type-A reversible male >
  1 x USB 2.0 Type-A reversible male angled left / right
- USB-A male port usable in both directions
- Cable gauge:
   28 AWG data line
   24 AWG power line
- Cable diameter: ca. 4.5 mm
- Gold-plated connectors
- Colour: black
- Length incl. connectors: ca. 2 m