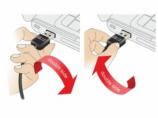

#### Description

This cable by Delock with EASY-USB male can be plugged into the USB-A female port in both directions. Thus the male port can be used both-sided and make the plug in easily.