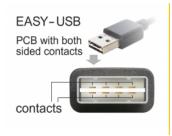

#### Description

This cable by Delock with EASY-USB male can be plugged into the USB-A female port in both directions. Thus the male port can be used both-sided and make the plug in easily.