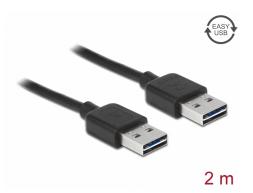

# Delock Cable EASY-USB 2.0 Type-A male > EASY-USB 2.0 Type-A male 2 m black

## **Specification**

- Connectors:
  - 1 x USB 2.0 Type-A reversible male >
  - 1 x USB 2.0 Type-A reversible male
- USB-A male port usable in both directions
- Cable gauge:
  - 28 AWG data line
  - 24 AWG power line
- Cable diameter: ca. 4.5 mm
- Gold-plated connectors
- Colour: black
- Length incl. connectors: ca. 2 m