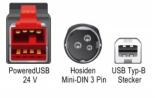

#### Specification

- Connectors:
  1 x PoweredUSB male 24 V >
  - 1 x USB Type-B male +
  - 1 x Hosiden Mini-DIN 3 pin power male
- PoweredUSB specification
- Voltage: 24 V
- Cable gauge:
  26 AWG data line
  20 AWG power line
- Cable diameter: ca. 6.5 mm
- Cable double shielded
- Data transfer rate up to 480 Mbps
- Colour: black
- Length incl. connectors (L): ca. 1 m

#### General

| Specification: | PoweredUSB                                                 |
|----------------|------------------------------------------------------------|
| Interface      |                                                            |
| Connector 1:   | 1 x PoweredUSB male 24 V                                   |
| Connector 2:   | 1 x Hosiden Mini-DIN 3 pin male<br>1 x USB 2.0 Type-B male |