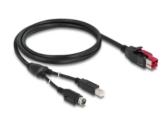

# Delock PoweredUSB cable male 24 V > USB Type-B male + Hosiden Mini-DIN 3 pin male 1 m for POS printers and terminals

#### Specification

- Connectors:
  1 x PoweredUSB male 24 V >
  - 1 x USB Type-B male +
  - 1 x Hosiden Mini-DIN 3 pin power male
- PoweredUSB specification
- Voltage: 24 V
- Cable gauge:
  26 AWG data line
  20 AWG power line
- Cable diameter: ca. 6.5 mm
- Cable double shielded
- Data transfer rate up to 480 Mbps
- Colour: black
- Length incl. connectors (L): ca. 1 m