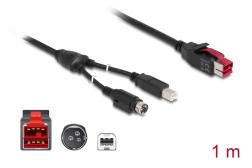

# Delock PoweredUSB cable male 24 V > USB Type-B male + Hosiden Mini-DIN 3 pin male 1 m for POS printers and terminals

#### Specification

- Connectors:
  1 x PoweredUSB male 24 V >
  - 1 x USB Type-B male +
  - 1 x Hosiden Mini-DIN 3 pin power male
- PoweredUSB specification
- Voltage: 24 V
- Cable gauge:
  26 AWG data line
  20 AWG power line
- Cable diameter: ca. 6.5 mm
- Cable double shielded
- Data transfer rate up to 480 Mbps
- Colour: black
- Length incl. connectors (L): ca. 1 m

#### General

| Specification: | PoweredUSB                                                 |
|----------------|------------------------------------------------------------|
| Interface      |                                                            |
| Connector 1:   | 1 x PoweredUSB male 24 V                                   |
| Connector 2:   | 1 x Hosiden Mini-DIN 3 pin male<br>1 x USB 2.0 Type-B male |