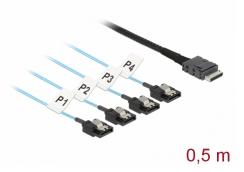

# Delock Cable OCuLink SFF-8611 > 4 x SATA 7 pin 0.5 m metal

## Description

This OCuLink cable by Delock can be used to connect internal SATA devices, e.g. a controller with OCuLink connector to 4 HDDs with SATA ports. The metal clips on the SATA connectors provide a snap-in connection.

# Specification

- Connectors: host: 1 x OCuLink SFF-8611 male device: 4 x SATA 7 pin receptacle
- Serial Attached SCSI (SAS) specification
- Data transfer rate up to 12 Gb/s
- Cable gauge: 32 AWG
- Length incl. connectors: ca. 0.5 m