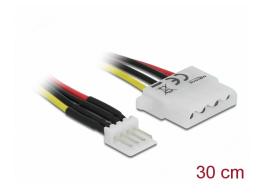

# Delock Cable Power Floppy 4 pin male > Molex 4 pin female 30 cm

#### Description

This cable by Delock enables the power supply of a device equipped with a Molex 4 pin receptacle over one free Floppy 4 pin power connector on the power supply.

## **Specification**

- Connectors:
  - 1 x Floppy 4 pin male >
  - 1 x Molex 4 pin female
- Voltage: 5 V + 12 V
- Cable gauge: 20 AWG
- Length without connectors: ca. 30 cm