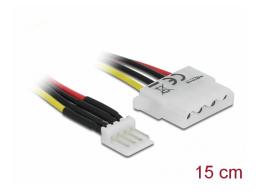

# Delock Cable Power Floppy 4 pin male > Molex 4 pin female 15 cm

#### Description

This cable by Delock enables the power supply of a device equipped with a Molex 4 pin receptacle over one free Floppy 4 pin power connector on the power supply.

### **Specification**

- Connectors:
  - 1 x Floppy 4 pin male >
  - 1 x Molex 4 pin female
- Voltage: 5 V + 12 V
- Cable gauge: 20 AWG
- Length without connectors: ca. 15 cm