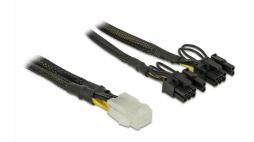

### Description

This power cable by Delock can be used for power supply of PCI Express cards, which have a high power consumption and have two 8 pin respectively 6 pin power connector e.g. graphic cards. By removing two pins, both 8 pin connectors can be changed into 6 pin PCIe connectors.

## **Specification**

- Connectors:
  - 1 x PCI Express female power supply 6 pin female > 2 x PCI Express female power supply 8 pin (6+2) male
- Voltage: 12 V
- Cable gauge: 20 AWG
- With nylon braid
- · Length incl. connectors: ca. 30 cm

## Interface

connector: 2 x 8 pin male
1 x 6 pin female