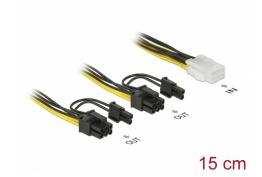

# Delock PCI Express power cable 6 pin female > 2 x 8 pin male 15 cm

#### Description

This power cable by Delock can be used for power supply of PCI Express cards, which have a high power consumption and have two 8 pin respectively 6 pin power connector e.g. graphic cards. By removing two pins, both 8 pin connectors can be changed into 6 pin PCIe connectors.

#### **Specification**

- Connectors:
  - 1 x PCI Express female power supply 6 pin female > 2 x PCI Express female power supply 8 pin (6+2) male
- Voltage: 12 V
- Cable gauge: 20 AWG
- Length incl. connectors: ca. 15 cm