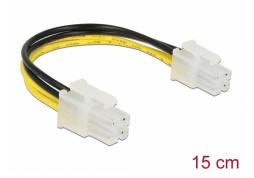

# Delock Power cable P4 male > P4 male 15 cm

### **Specification**

- Connectors:
  - 1 x P4 male >
  - 1 x P4 male
- Cable gauge: 18 AWG
- Length incl. connectors: ca. 15 cm