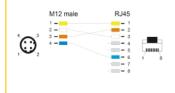

#### **Specification**

- Connectors:
  - 1 x M12 male 4 pin D-coded >
  - 1 x RJ45 Hirose plug
- · Pin assignment according to PROFINET standard
- · Suitable for drag chains
- SF/UTP
- Shielding: aluminium foil, transparent foil, tinned copper braiding
- · Copper cable
- Cable gauge: 26 AWG
- Cable diameter: ca. 6.4 mm
- Cable jacket material: PUR (TPU)
- Max. number of bending cycles: 1,000,000
- · Smallest bending radius:
  - 32 mm with fixed installation
  - 64 mm with flexible installation
- Oil-resistant according to DIN EN 60811-2-1
- UV-resistant
- LS0H (halogen-free)
- · Flammability class: FT2