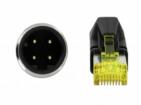

#### **Specification**

- Connectors:
  - 1 x M12 male 4 pin D-coded >
  - 1 x RJ45 Hirose plug
- · Pin assignment according to PROFINET standard
- · Suitable for drag chains
- SF/UTP
- Shielding: aluminium foil, transparent foil, tinned copper braiding
- · Copper cable
- Cable gauge: 26 AWG
- Cable diameter: ca. 6.4 mm
- Cable jacket material: PUR (TPU)
- Max. number of bending cycles: 1,000,000
- · Smallest bending radius:
  - 32 mm with fixed installation
  - 64 mm with flexible installation
- Oil-resistant according to DIN EN 60811-2-1
- UV-resistant
- LS0H (halogen-free)
- · Flammability class: FT2

#### Interface

| Connector 1: | 1 x M12 plug  |
|--------------|---------------|
| Connector 2: | 1 x RJ45 male |