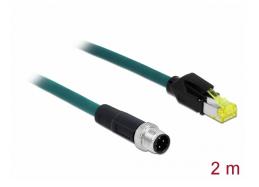

# Delock Network cable M12 4 pin D-coded to RJ45 Hirose plug TPU 2 m

#### **Specification**

- Connectors:
  - 1 x M12 male 4 pin D-coded >
  - 1 x RJ45 Hirose plug
- · Pin assignment according to PROFINET standard
- · Suitable for drag chains
- SF/UTP
- Shielding: aluminium foil, transparent foil, tinned copper braiding
- · Copper cable
- Cable gauge: 26 AWG
- Cable diameter: ca. 6.4 mm
- Cable jacket material: PUR (TPU)
- Max. number of bending cycles: 1,000,000
- · Smallest bending radius:
  - 32 mm with fixed installation
  - 64 mm with flexible installation
- Oil-resistant according to DIN EN 60811-2-1
- UV-resistant
- LS0H (halogen-free)
- · Flammability class: FT2

• Operating temperature: -20 °C ~ 80 °C

• Protection class: IP20

• Colour: water blue

• Length incl. connectors: ca. 2 m