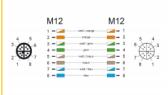

## **Specification**

- Connectors:
  - 1 x M12 male 8 pin X-coded >
  - 1 x M12 female 8 pin X-coded
- Cat.6A specification
- Pin assignment: 1:1
- · Suitable for drag chains
- S/FTP
- Shielding: aluminium foil, tinned copper braiding
- Copper cable
- Cable gauge: 26 AWG
- Cable diameter: ca. 6.4 mm
- Cable jacket material: PUR (TPU)
- Max. number of bending cycles: 1,000,000
- · Smallest bending radius:
  - 32 mm with fixed installation
  - 64 mm with flexible installation
- Oil-resistant according to DIN EN 60811-2-1
- UV-resistant
- LS0H (halogen-free)