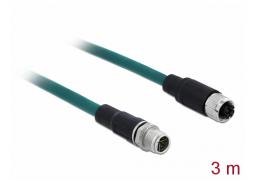

# Delock Network cable M12 8 pin X-coded male to female PUR (TPU) 3 m

## **Specification**

- Connectors:
  - 1 x M12 male 8 pin X-coded >
  - 1 x M12 female 8 pin X-coded
- Cat.6A specification
- Pin assignment: 1:1
- · Suitable for drag chains
- S/FTP
- Shielding: aluminium foil, tinned copper braiding
- Copper cable
- Cable gauge: 26 AWG
- Cable diameter: ca. 6.4 mm
- Cable jacket material: PUR (TPU)
- Max. number of bending cycles: 1,000,000
- · Smallest bending radius:
  - 32 mm with fixed installation
  - 64 mm with flexible installation
- Oil-resistant according to DIN EN 60811-2-1
- UV-resistant
- LS0H (halogen-free)

• Flammability class: FT2

• Operating temperature: -20 °C ~ 80 °C

• Protection class: IP67

• Colour: water blue

• Length incl. connectors: ca. 3 m