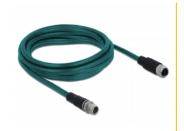

# Delock Network cable M12 8 pin X-coded male to female PUR (TPU) 3 m

## **Specification**

- Connectors:
  - 1 x M12 male 8 pin X-coded >
  - 1 x M12 female 8 pin X-coded
- Cat.6A specification
- Pin assignment: 1:1
- · Suitable for drag chains
- S/FTP
- Shielding: aluminium foil, tinned copper braiding
- Copper cable
- Cable gauge: 26 AWG
- Cable diameter: ca. 6.4 mm
- Cable jacket material: PUR (TPU)
- Max. number of bending cycles: 1,000,000
- · Smallest bending radius:
  - 32 mm with fixed installation
  - 64 mm with flexible installation
- Oil-resistant according to DIN EN 60811-2-1
- UV-resistant
- LS0H (halogen-free)

• Flammability class: FT2

• Operating temperature: -20 °C ~ 80 °C

• Protection class: IP67

• Colour: water blue

• Length incl. connectors: ca. 3 m