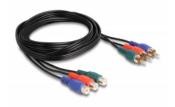

# Delock RCA RGB Extension Cable 3 x male to 3 x female 1 m

#### Description

This RGB video cable by Delock can be used to connect various devices with a component interface. It enables the extension of an RCA connection.

1 m

#### Specification

- Connectors:
  3 x RCA male (red, green, blue)
  3 x RCA female (red, green, blue)
- For devices with component output
- Analog video input signal
- Cable gauge: 28 AWG
- Copper conductor
- Colour: black
- Length incl. connectors: ca. 1 m