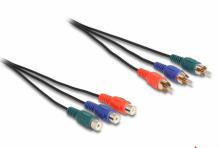

# Delock RCA RGB Extension Cable 3 x male to 3 x female 1 m

#### Description

This RGB video cable by Delock can be used to connect various devices with a component interface. It enables the extension of an RCA connection.

1 m

#### Specification

- Connectors:
  3 x RCA male (red, green, blue)
  3 x RCA female (red, green, blue)
- For devices with component output
- Analog video input signal
- Cable gauge: 28 AWG
- Copper conductor
- Colour: black
- Length incl. connectors: ca. 1 m