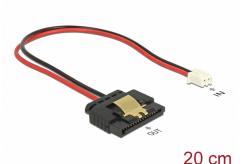

# Delock Cable Power 2 pin female > 1 x SATA 15 pin receptacle (5 V) metal clip 20 cm

#### Description

This cable by Delock enables the power supply of a device equipped with a SATA 15 pin receptacle over one free 2 pin power connector on the motherboard, as available e.g. on the Banana Pi. The metal clip on the SATA receptacle ensure that the cable reliably clicks into place.

## Specification

- Connectors:
  - $1 \times 2 \text{ pin female} >$
  - 1 x SATA 15 pin receptacle
- Pitch: 2.50 mm
- Voltage: 5 V
- Cable gauge: 24 AWG
- Applicable e.g. with Banana Pi
- Length incl. connectors: ca. 20 cm