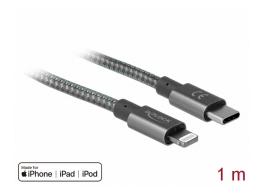

# Delock Data and charging cable USB Type-C™ to Lightning™ for iPhone™, iPad™ and iPod™ 1 m

### **Specification**

- Connectors:
  - 1 x USB Type-CTM male >
  - 1 x Apple Lightning<sup>TM</sup> male
- MFi certified cable with original Apple C94 connector
- · Compatible to iPhone, iPad, iPod
- Supports fast charge function (ex iPhone 8 / iPad Pro)
- · Cable gauge:
  - 30 AWG data line
  - 22 AWG power line
- Voltage: up to 9 V
- Output current: up to 3 A
- Cable diameter: ca. 4 mm
- Copper conductor
- Connector with metal housing
- · With nylon braid
- Data transfer rate up to 480 Mbps
- Colour: grey

• Length incl. connectors: ca. 1 m