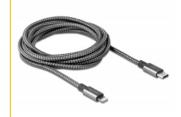

# Delock Data and charging cable USB Type-C™ to Lightning™ for iPhone™, iPad™ and iPod™ 1 m

### **Specification**

- Connectors:
  - 1 x USB Type-CTM male >
  - 1 x Apple Lightning<sup>TM</sup> male
- MFi certified cable with original Apple C94 connector
- · Compatible to iPhone, iPad, iPod
- Supports fast charge function (ex iPhone 8 / iPad Pro)
- · Cable gauge:
  - 30 AWG data line
  - 22 AWG power line
- Voltage: up to 9 V
- Output current: up to 3 A
- Cable diameter: ca. 4 mm
- Copper conductor
- Connector with metal housing
- · With nylon braid
- Data transfer rate up to 480 Mbps
- Colour: grey

• Length incl. connectors: ca. 1 m