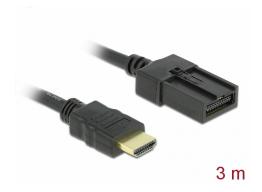

# Delock HDMI Automotive cable HDMI-A male to HDMI-E male 3 m 4K 30 Hz

### Interface

Connector 1: 1 x HDMI-A male

Connector 2: 1 x HDMI-E male