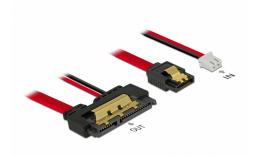

# Delock Cable SATA 6 Gb/s 7 pin receptacle + 2 pin power female > SATA 22 pin receptacle straight (5 V) metal 30 cm

## **Description**

This cable by Delock enables the connection of a device with 22 pin SATA interface over a free SATA 7 pin port and a free 2 pin power interface of the motherboard, as available e.g. on the Banana Pi. The metal clips on the SATA receptacles ensure that the cable reliably clicks into place.

## **Specification**

- · Connectors:
  - 1 x SATA 6 Gb/s 7 pin receptacle + 1 x 2 pin power female >
  - 1 x SATA 6 Gb/s 22 pin receptacle straight
- Pitch: 2.50 mm
- Data transfer rate up to 6 Gb/s
- Downwards compatible to SATA 1.5 Gb/s and 3 Gb/s
- Voltage: 5 V
- · Cable gauge:
  - 26 AWG data line
  - 20 AWG power line
- Applicable e.g. with Banana Pi
- Length incl. connectors: ca. 30 cm