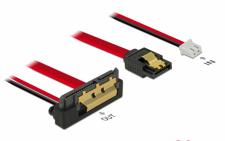

# Delock Cable SATA 6 Gb/s 7 pin receptacle + 2 pin power female > SATA 22 pin receptacle downwards angled (5 V) metal 20 cm

### Description

This cable by Delock enables the connection of a device with 22 pin SATA interface over a free SATA 7 pin port and a free 2 pin power interface of the motherboard, as available e.g. on the Banana Pi. The metal clips on the SATA receptacles ensure that the cable reliably clicks into place.

### Specification

- Connectors:
  1 x SATA 6 Gb/s 7 pin receptacle + 1 x 2 pin power female >
  1 x SATA 6 Gb/s 22 pin receptacle downwards angled
- Pitch: 2.50 mm
- Data transfer rate up to 6 Gb/s
- Downwards compatible to SATA 1.5 Gb/s and 3 Gb/s
- Voltage: 5 V
- Cable gauge:

26 AWG data line

20 AWG power line

- Applicable e.g. with Banana Pi
- Length incl. connectors: ca. 20 cm