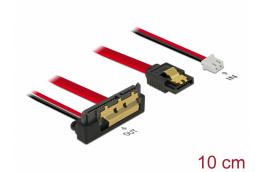

# Delock Cable SATA 6 Gb/s 7 pin receptacle + 2 pin power female > SATA 22 pin receptacle downwards angled (5 V) metal 10 cm

## Description

This cable by Delock enables the connection of a device with 22 pin SATA interface over a free SATA 7 pin port and a free 2 pin power interface of the motherboard, as available e.g. on the Banana Pi. The metal clips on the SATA receptacles ensure that the cable reliably clicks into place.

### **Specification**

- · Connectors:
  - 1 x SATA 6 Gb/s 7 pin receptacle + 1 x 2 pin power female >
  - 1 x SATA 6 Gb/s 22 pin receptacle downwards angled
- Pitch: 2.50 mm
- Data transfer rate up to 6 Gb/s
- Downwards compatible to SATA 1.5 Gb/s and 3 Gb/s
- Voltage: 5 V
- · Cable gauge:
  - 26 AWG data line
  - 20 AWG power line
- Applicable e.g. with Banana Pi
- Length incl. connectors: ca. 10 cm