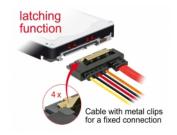

## Description

This cable by Delock enables the connection of a device with 22 pin SATA interface over a free SATA 7 pin port and a free 2 pin power interface of the motherboard, as available e.g. on the Banana Pi. The metal clips on the SATA receptacles ensure that the cable reliably clicks into place.