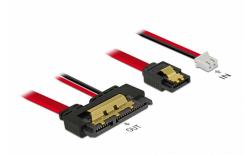

# Delock Cable SATA 6 Gb/s 7 pin receptacle + 2 pin power female > SATA 22 pin receptacle straight (5 V) metal 10 cm

## **Description**

This cable by Delock enables the connection of a device with 22 pin SATA interface over a free SATA 7 pin port and a free 2 pin power interface of the motherboard, as available e.g. on the Banana Pi. The metal clips on the SATA receptacles ensure that the cable reliably clicks into place.

#### **Specification**

- · Connectors:
  - 1 x SATA 6 Gb/s 7 pin receptacle + 1 x 2 pin power female >
  - 1 x SATA 6 Gb/s 22 pin receptacle straight
- Pitch: 2.50 mm
- Data transfer rate up to 6 Gb/s
- Downwards compatible to SATA 1.5 Gb/s and 3 Gb/s
- Voltage: 5 V
- · Cable gauge:
  - 26 AWG data line
  - 20 AWG power line
- Applicable e.g. with Banana Pi
- Length incl. connectors: ca. 10 cm