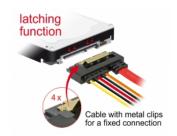

## **Description**

This cable by Delock enables the connection of a device with 22 pin SATA interface over a free SATA 7 pin port and a free 2 pin power interface of the motherboard, as available e.g. on the Banana Pi. The metal clips on the SATA receptacles ensure that the cable reliably clicks into place.