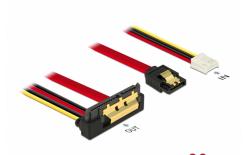

# Delock Cable SATA 6 Gb/s 7 pin receptacle + Floppy 4 pin power female > SATA 22 pin receptacle downwards angled metal 30 cm

# Description

This cable by Delock enables the connection of a device with 22 pin SATA interface over a free SATA 7 pin port and a free 4 pin Floppy power interface of the motherboard. The metal clips on the SATA receptacles ensure that the cable reliably clicks into place.

# **Specification**

- · Connectors:
  - 1 x SATA 6 Gb/s 7 pin receptacle + 1 x Floppy 4 pin power female >
  - 1 x SATA 6 Gb/s 22 pin receptacle downwards angled
- Data transfer rate up to 6 Gb/s
- Downwards compatible to SATA 1.5 Gb/s and 3 Gb/s
- Voltage: 5 V + 12 V
- Cable gauge:
  - 26 AWG data line
  - 20 AWG power line
- · Length incl. connectors: ca. 30 cm