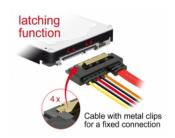

# Description

This cable by Delock enables the connection of a device with 22 pin SATA interface over a free SATA 7 pin port and a free 4 pin Floppy power interface of the motherboard. The metal clips on the SATA receptacles ensure that the cable reliably clicks into place.