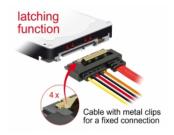

# Description

This cable by Delock enables the connection of a device with 22 pin SATA interface over a free SATA 7 pin port and a free 4 pin Floppy power interface of the power supply. The metal clips on the SATA receptacles ensure that the cable reliably clicks into place.