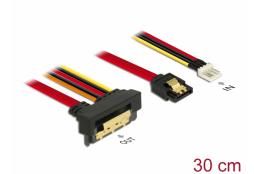

# Delock Cable SATA 6 Gb/s 7 pin receptacle + Floppy 4 pin power male > SATA 22 pin receptacle downwards angled metal 30 cm

# **Specification**

- Connectors:
  - 1 x SATA 6 Gb/s 7 pin receptacle + 1 x Floppy 4 pin power plug >
  - 1 x SATA 6 Gb/s 22 pin receptacle downwards angled
- Data transfer rate up to 6 Gb/s
- Downwards compatible to SATA 1.5 Gb/s and 3 Gb/s
- Voltage: 5 V + 12 V
- Cable gauge:
  - 26 AWG data line
  - 20 AWG power line
- · Length incl. connectors: ca. 30 cm