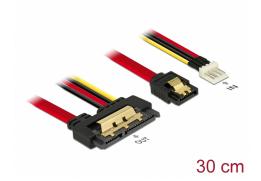

# Delock Cable SATA 6 Gb/s 7 pin receptacle + Floppy 4 pin power male > SATA 22 pin receptacle straight metal 30 cm

# **Description**

This cable by Delock enables the connection of a device with 22 pin SATA interface over a free SATA 7 pin port and a free 4 pin Floppy power interface of the power supply. The metal clips on the SATA receptacles ensure that the cable reliably clicks into place.

### **Specification**

- · Connectors:
  - 1 x SATA 6 Gb/s 7 pin receptacle + 1 x Floppy 4 pin power plug >
  - 1 x SATA 6 Gb/s 22 pin receptacle straight
- Data transfer rate up to 6 Gb/s
- Downwards compatible to SATA 1.5 Gb/s and 3 Gb/s
- Voltage: 5 V + 12 V
- Cable gauge:
  - 26 AWG data line
  - 20 AWG power line
- · Length incl. connectors: ca. 30 cm