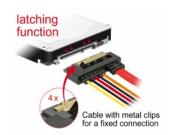

# **Description**

This cable by Delock enables the connection of a device with 22 pin SATA interface over a free SATA 7 pin port and a free 4 pin Floppy power interface of the power supply. The metal clips on the SATA receptacles ensure that the cable reliably clicks into place.