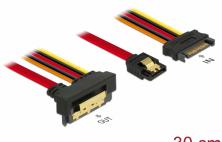

# Delock Cable SATA 6 Gb/s 7 pin receptacle + SATA 15 pin power plug > SATA 22 pin receptacle downwards angled metal 30 cm

30 cm

## **Specification**

- Connectors:
  1 x SATA 6 Gb/s 7 pin receptacle +
  1 x SATA 15 pin power plug >
  1 x SATA 6 Gb/s 22 pin receptacle downwards angled
  Data transfer rate up to 6 Gb/s
- Downwards compatible to SATA 1.5 Gb/s and 3 Gb/s
- Voltage: 3.3 V + 5 V + 12 V
- Cable gauge:
   26 AWG data line
  - 18 AWG power line
- Length incl. connectors: ca. 30 cm