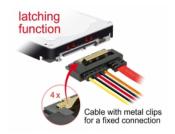

## Description

This cable by Delock enables the connection of a device with 22 pin SATA interface over a free SATA 7 pin port and a free 15 pin SATA power interface of the power supply. The metal clips on the SATA receptacles ensure that the cable reliably clicks into place.