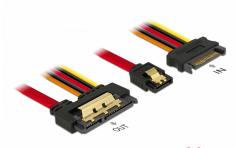

# Delock Cable SATA 6 Gb/s 7 pin receptacle + SATA 15 pin power plug > SATA 22 pin receptacle straight metal 30 cm

## Description

This cable by Delock enables the connection of a device with 22 pin SATA interface over a free SATA 7 pin port and a free 15 pin SATA power interface of the power supply. The metal clips on the SATA receptacles ensure that the cable reliably clicks into place.

### **Specification**

- · Connectors:
  - 1 x SATA 6 Gb/s 7 pin receptacle +
  - 1 x SATA 15 pin power plug >
  - 1 x SATA 6 Gb/s 22 pin receptacle straight
- Data transfer rate up to 6 Gb/s
- Downwards compatible to SATA 1.5 Gb/s and 3 Gb/s
- Voltage: 3.3 V + 5 V + 12 V
- · Cable gauge:
  - 26 AWG data line
  - 18 AWG power line
- Length incl. connectors: ca. 30 cm