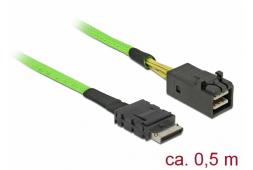

# Delock Cable OCuLink PCle SFF-8643 > SFF-8611 50 cm

#### Description

This OCuLink cable by Delock can be used to connect internal devices, e.g. a backplane with OCuLink SFF-8611 connector to a controller with SFF-8643 connector.

Item no. 85210

EAN: 4043619852109 Country of origin: Taiwan, Republic of China Package: Zip poly bag

## **Specification**

- Connectors: host: 1 x SFF-8643 male device: 1 x OCuLink SFF-8611 male
- Data transfer rate up to 32 Gbps
- Cable gauge: 33 AWG
- Cable length: ca. 50 cm

#### Interface

| Connector 1: | 1 x OCuLink SFF-8611 male     |
|--------------|-------------------------------|
| Connector 2: | 1 x Mini SAS HD SFF-8643 male |