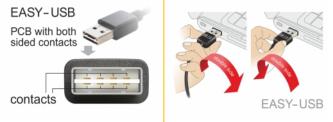

## Description

This cable by Delock with EASY-USB male can be plugged into the USB-A female port in both directions. Thus the male port can be used both-sided and make the plug in easily.

## Specification

- Connectors:
  1 x USB 2.0 Type-A reversible male >
  1 x USB 2.0 Type-A female
- USB-A male port usable in both directions
- Cable gauge:
  28 AWG data line
  24 AWG power line
- Cable diameter: ca. 4.5 mm
- Gold-plated connectors
- Colour: white
- Length incl. connectors: ca. 2 m