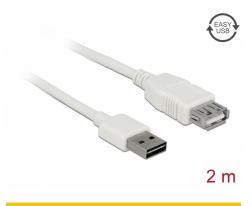

# Delock Extension cable EASY-USB 2.0 Type-A male > USB 2.0 Type-A female white 2 m

## Description

This cable by Delock with EASY-USB male can be plugged into the USB-A female port in both directions. Thus the male port can be used both-sided and make the plug in easily.

## Specification

- Connectors:
  1 x USB 2.0 Type-A reversible male >
  1 x USB 2.0 Type-A female
- USB-A male port usable in both directions
- Cable gauge:
  28 AWG data line
  24 AWG power line
- Cable diameter: ca. 4.5 mm
- Gold-plated connectors
- Colour: white
- Length incl. connectors: ca. 2 m