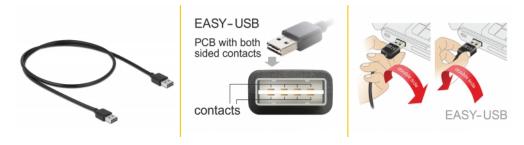

## **Description**

This cable by Delock with EASY-USB male can be plugged into the USB-A female port in both directions. Thus the male port can be used both-sided and make the plug in easily.