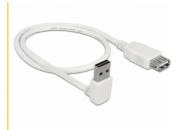

# Delock Extension cable EASY-USB 2.0 Type-A male angled up / down > USB 2.0 Type-A female white 0,5 m

## **Specification**

- Connectors:
  - 1 x USB 2.0 Type-A reversible male angled up / down >
  - 1 x USB 2.0 Type-A female
- USB-A male port usable in both directions
- Cable gauge:
  - 28 AWG data line
  - 24 AWG power line
- Cable diameter: ca. 4.5 mm
- Gold-plated connectors
- · Colour: white
- Length incl. connectors: ca. 0.5 m