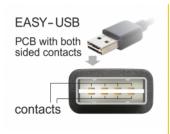

## Description

This cable by Delock with EASY-USB male can be plugged into the USB-A female port in both directions. Thus the male port can be used both-sided and make the plug in easily.

Item no. 85186

## **Specification**

- Connectors:
  - 1 x USB 2.0 Type-A reversible male angled up / down >
  - 1 x USB 2.0 Type-A female
- USB-A male port usable in both directions
- Cable gauge:
  - 28 AWG data line
  - 24 AWG power line
- Cable diameter: ca. 4.5 mm
- Gold-plated connectors
- · Colour: white
- Length incl. connectors: ca. 0.5 m