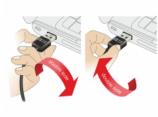

## Description

This cable by Delock with EASY-USB male can be plugged into the USB-A female port in both directions. Thus the male port can be used both-sided and make the plug in easily.

Item no. 85186