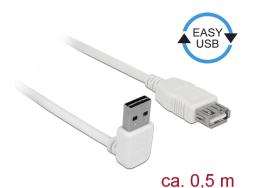

# Delock Extension cable EASY-USB 2.0 Type-A male angled up / down > USB 2.0 Type-A female white 0,5 m

## **Specification**

- Connectors:
  - 1 x USB 2.0 Type-A reversible male angled up / down >
  - 1 x USB 2.0 Type-A female
- USB-A male port usable in both directions
- Cable gauge:
  - 28 AWG data line
  - 24 AWG power line
- Cable diameter: ca. 4.5 mm
- Gold-plated connectors
- · Colour: white
- Length incl. connectors: ca. 0.5 m