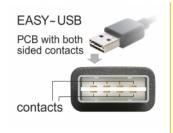

#### Description

This cable by Delock with EASY-USB male can be plugged into the USB-A female port in both directions. Thus the male port can be used both-sided and make the plug in easily.

### **Specification**

- Connectors:
  - 1 x USB 2.0 Type-A reversible male angled up / down >
  - 1 x USB 2.0 Type-B male
- USB-A male port usable in both directions
- Cable gauge:
  - 28 AWG data line
  - 24 AWG power line
- Cable diameter: ca. 4.5 mm
- Gold-plated connectors
- Colour: black
- Length incl. connectors: ca. 0.5 m