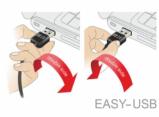

#### Description

This cable by Delock with EASY-USB male can be plugged into the USB-A female port in both directions. Thus the male port can be used both-sided and make the plug in easily.