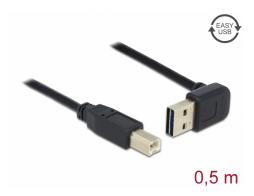

# Delock Cable EASY-USB 2.0 Type-A male angled up / down > USB 2.0 Type-B male 0,5 m

### **Specification**

- Connectors:
  - 1 x USB 2.0 Type-A reversible male angled up / down >
  - 1 x USB 2.0 Type-B male
- USB-A male port usable in both directions
- Cable gauge:
  - 28 AWG data line
  - 24 AWG power line
- Cable diameter: ca. 4.5 mm
- Gold-plated connectors
- Colour: black
- Length incl. connectors: ca. 0.5 m