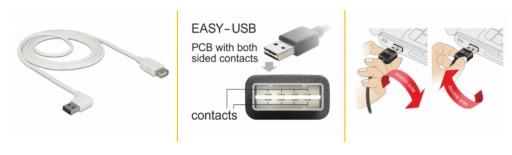

#### **Description**

This cable by Delock with EASY-USB male can be plugged into the USB-A female port in both directions. Thus the male port can be used both-sided and make the plug in easily.