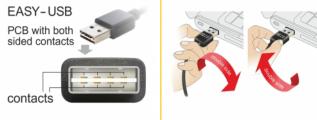

### Description

This cable by Delock with EASY-USB male can be plugged into the USB-A female port in both directions. Thus the male port can be used both-sided and make the plug in easily.

EAN: 4043619851799 Country of origin: China Package: Zip poly bag