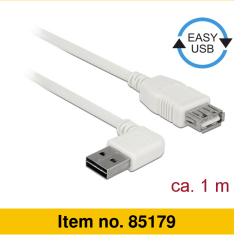

# Delock Extension cable EASY-USB 2.0 Type-A male angled left / right > USB 2.0 Type-A female white 1 m

## Specification

- Connectors:
  1 x USB 2.0 Type-A reversible male angled left / right >
  1 x USB 2.0 Type-A female
- USB-A male port usable in both directions
- Cable gauge:
  28 AWG data line
  24 AWG power line
- Cable diameter: ca. 4.5 mm
- Gold-plated connectors
- Colour: white
- Length incl. connectors: ca. 1 m