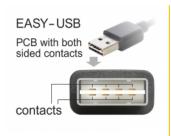

#### Description

This cable by Delock with EASY-USB male can be plugged into the USB-A female port in both directions. Thus the male port can be used both-sided and make the plug in easily.