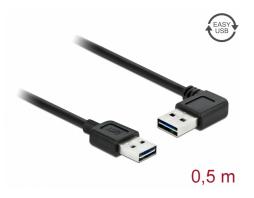

# Delock Cable EASY-USB 2.0 Type-A male > EASY-USB 2.0 Type-A male angled left / right 0,5 m

## **Specification**

- Connectors:
  - 1 x USB 2.0 Type-A reversible male >
  - 1 x USB 2.0 Type-A reversible male angled left / right
- USB-A male port usable in both directions
- Cable gauge:
  - 28 AWG data line
  - 24 AWG power line
- Cable diameter: ca. 4.5 mm
- Gold-plated connectors
- Colour: black
- Length incl. connectors: ca. 0,5 m