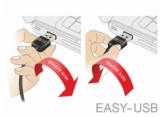

#### Description

This cable by Delock with EASY-USB male can be plugged into the USB-A female port in both directions. Thus the male port can be used both-sided and make the plug in easily.