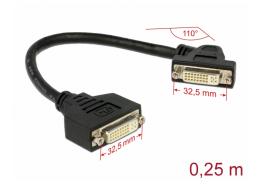

# Delock Cable DVI 24+5 female > DVI 24+5 female panelmount 110° angled 25 cm

# **Description**

This cable enables you to extend a DVI-D connection and can be used to connect various devices. The female port can be attached with two screws, e.g. to a slot bracket, a cable duct or an enclosure with the corresponding opening. This can be used to install an DVI connector on an easily accessible position.

## **Specification**

· Connector:

DVI-D Dual Link 24+5 female >

DVI-D Dual Link 24+5 female 110 ° angled with screw nuts for installation

- Signal DVI 24+1, VGA not connected
- Screw type: #4-40 UNC
- Mounting hole ca. 24 x 8 mm, screw hole pitch ca. 32.5 mm
- Cable gauge: 30 AWG
- Cable diameter: ca. 7.0 mm
- Colour: black
- · Length incl. connector: ca. 25 cm