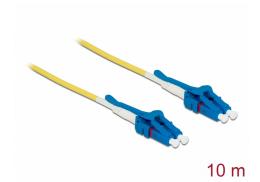

# Delock Cable Optical Fibre LC > LC Singlemode OS2 Uniboot 10 m

#### Description

This fibre optical cable by Delock can be used to connect different networking devices, e.g. a NIC with an SFP module to a switch or a media converter. Both conductors share one sheath and one boot, making the cable very space efficient. The extractor lever makes it easy to unplug from high density panels.

### **Specification**

- Connector:
  - 1 x LC Duplex >
  - 1 x LC Duplex
- Singlemode OS2 cable
- Fibre: 9/125 μm
- Zirconia ceramic ferrule with protection cap
- Uniboot connector
- · Extractor lever
- Polarity changeable
- · Shared outer sheath
- Cable diameter: ca. 3 mm
- Insertion loss < 0.3 dB
- LS0H (halogen free)
- · Colour: yellow
- Cable length: ca. 10 m