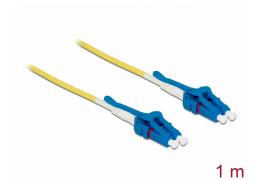

# Delock Cable Optical Fibre LC > LC Singlemode OS2 Uniboot 1 m

#### **Description**

This fibre optical cable by Delock can be used to connect different networking devices, e.g. a NIC with an SFP module to a switch or a media converter. Both conductors share one sheath and one boot, making the cable very space efficient. The extractor lever makes it easy to unplug from high density panels.

#### **Specification**

- Connector:
  - 1 x LC Duplex >
  - 1 x LC Duplex
- Singlemode OS2 cable
- Fibre: 9/125 μm
- Zirconia ceramic ferrule with protection cap
- Uniboot connector
- · Extractor lever
- Polarity changeable
- · Shared outer sheath
- Cable diameter: ca. 3 mm
- Insertion loss < 0.3 dB
- LS0H (halogen free)
- · Colour: yellow
- Cable length: ca. 1 m