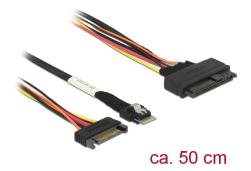

# Delock Cable Slim SAS SFF-8654 4i > SAS SFF-8639 50 cm

### Specification

- Connectors:
  1 x Slim SAS SFF-8654 4i male
  1 x SATA 15 pin power plug >
  - 1 x U.2 SFF-8639 female
- Data transfer rate up to 32 Gbps
- Cable gauge: 32 AWG
- Cable length: ca. 50 cm