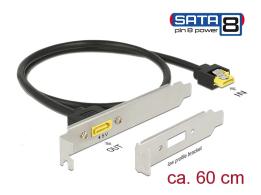

# Delock Slot bracket SATA 6 Gb/s receptacle internal > SATA male pin 8 power external 60 cm

## Description

With this slot bracket by Delock the SATA pin 8 power connector can be lead outside and e.g. a SATA DOM memory can be connected to the PC externally.

## **Specification**

- · Connectors:
- 1 x SATA 6 Gb/s receptacle >
- 1 x SATA 6 Gb/s plug pin 8 power with latchtype
- E.g. for SATA DOM memories (e.g. for <u>Delock item 54776</u>)
- Data transfer rate up to 6 Gb/s
- Downwards compatible to SATA 1.5 Gb/s and 3 Gb/s
- Voltage: 5 V
- · Cable gauge:
- 30 AWG data line
- 24 AWG power line
- · Cable diameter: ca. 5.8 mm
- · Length without connectors: ca. 60 cm

## Package content

- · Standard slot bracket
- · Low profile slot bracket for exchange