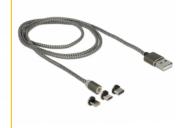

# Delock Magnetic USB Charging Cable Set for 8 Pin / Micro USB / USB Type-C™ anthracite 1.1 m

## **Description**

This USB charging cable by Delock stands out due to its magnet technology und enables an easy and quick connecting and disconnecting between a device and the power source. By using one of the three included magnet adapter different mobile devices, tablets etc. can be charged either via 8 pin, Micro USB-B or USB Type-CTM interface. The adapters are designed to remain inside the port of the device. Thus it can avoid the deterioration of the interface and also act as dust protection. The USB charging cable can immediately connect to the device with its round magnetic connector. The cable is due to the robust textile shielding and metal housing on both cable ends, very sturdy and durable.

## **Package content**

- Magnetic USB charging cable
- 3 x magnetic adapters