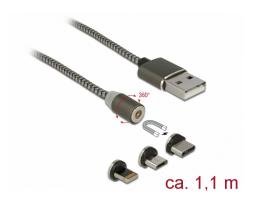

# Delock Magnetic USB Charging Cable Set for 8 Pin / Micro USB / USB Type-C™ anthracite 1.1 m

## **Description**

This USB charging cable by Delock stands out due to its magnet technology und enables an easy and quick connecting and disconnecting between a device and the power source. By using one of the three included magnet adapter different mobile devices, tablets etc. can be charged either via 8 pin, Micro USB-B or USB Type-CTM interface. The adapters are designed to remain inside the port of the device. Thus it can avoid the deterioration of the interface and also act as dust protection. The USB charging cable can immediately connect to the device with its round magnetic connector. The cable is due to the robust textile shielding and metal housing on both cable ends, very sturdy and durable.

## **Specification**

• Connectors:

Cable: USB 2.0 Type-A male > magnet connector
Adapters: magnet interface > 8 pin Lightning™ male
magnet interface > USB Type Micro-B male
magnet interface > USB Type-C™ male

- · Supports only charging function
- Maximum output current: 2.4 A
- Voltage: 5 V
- Blue LED indication during charging process
- 360° rotatable
- Cable gauge:24 AWG power line
- Copper conductor
- · Cable with textile shielding

- Connector with metal housing
- · Colour: anthracite
- Length without connectors: ca. 1.1 m

## **Package content**

- Magnetic USB charging cable
- 3 x magnetic adapters