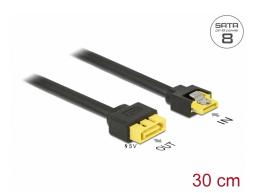

# Delock Extension cable SATA 6 Gb/s receptacle > SATA plug with pin 8 power support latchtype 30 cm

## **Specification**

- · Connectors:
- 1 x SATA 6 Gb/s receptacle >
- 1 x SATA 6 Gb/s plug with pin 8 power support latchtype
- E.g. for SATA DOM memories (e.g. for Delock item 54776)
- · Data transfer rate up to 6 Gb/s
- Downwards compatible to SATA 1.5 Gb/s and 3 Gb/s
- Voltage: 5 V
- · Cable gauge:
- 30 AWG data line
- 24 AWG power line
- · Cable diameter: ca. 5,8 mm
- · Length without connectors: ca. 30 cm