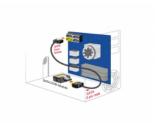

## **Description**

This cable by Delock allows the extension of a SATA connection and can be used to connect a SATA DOM memory module internally to a PC, e.g. in case the SATA port of the motherboard is located at an inaccessible place.